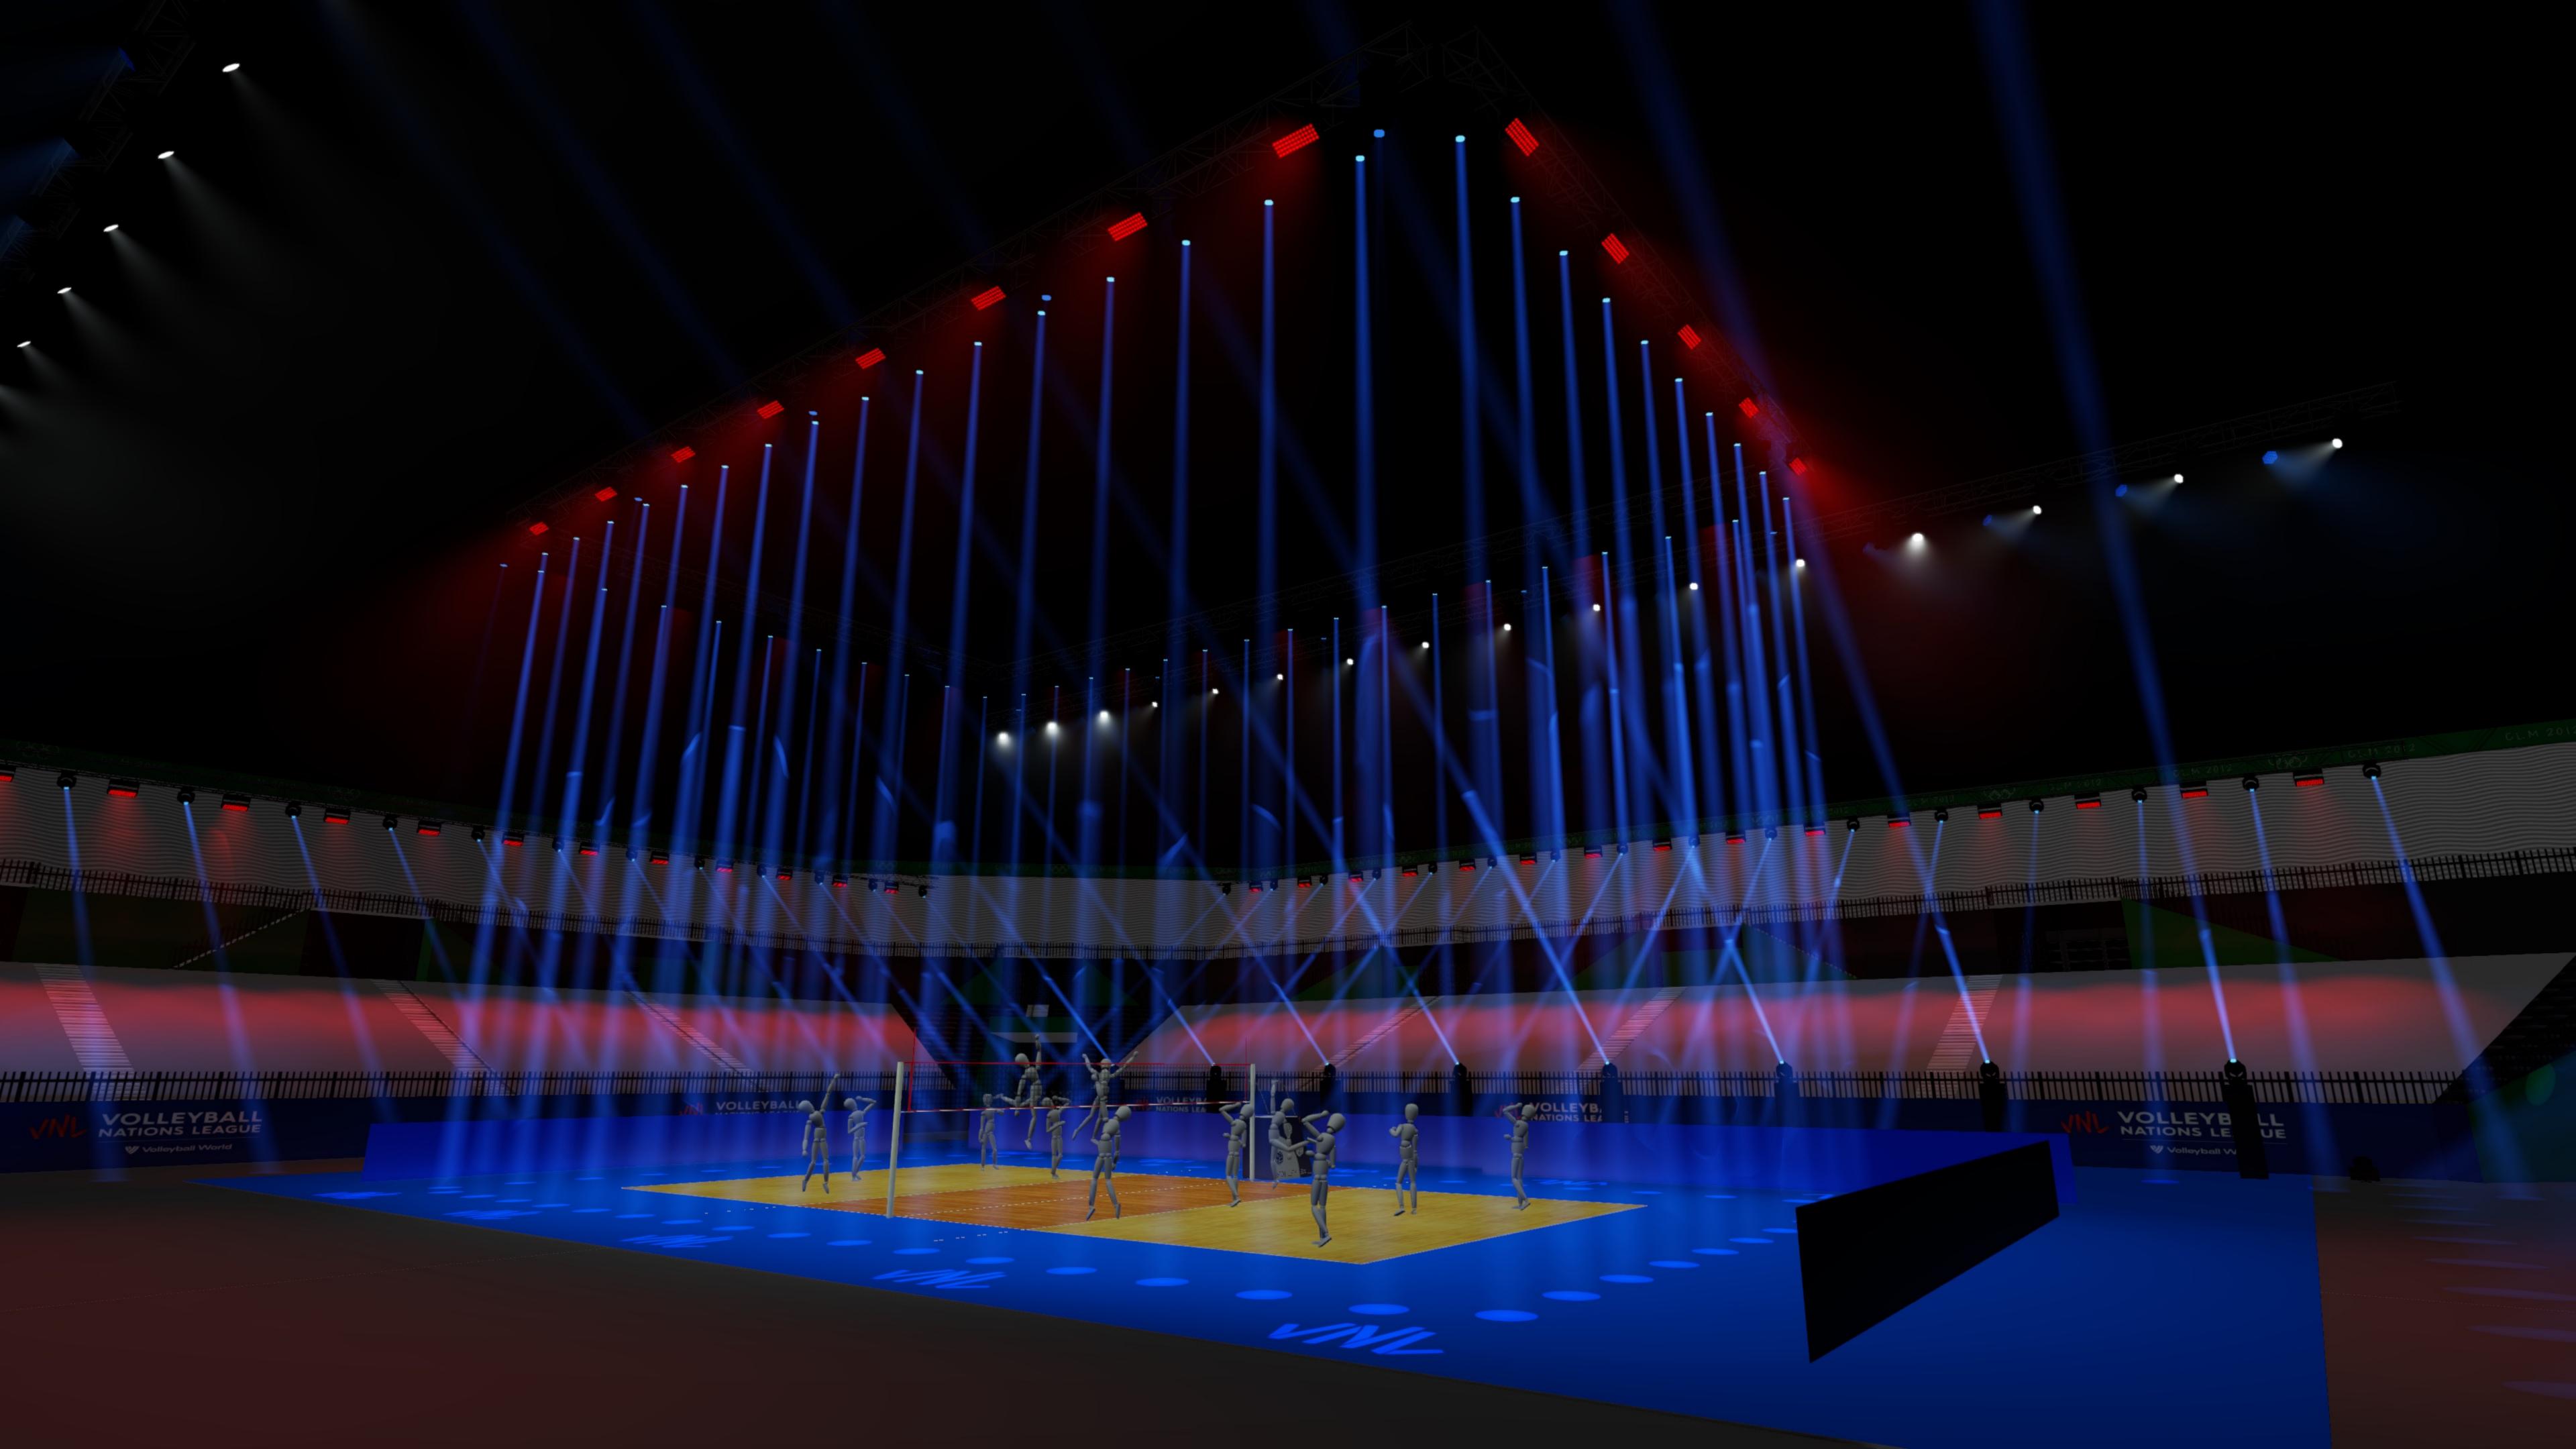

000 Spot VL3500 Spot

UST FIT 2 x CUSTOM GLASS GOBO IN EACH FIXTURE (YOU

#### PROVIDE GOBOS TO VW SPEC) IN ROTATING WHEEL

GLP X5 Wash

Robe K20

Robe Tarrantula

Martin Quantum

BMFL Wash/Washbeam

Rogue R3X Wash

VL6500/VLZ Wash Mac Ultra/Encore Wash

Martin MAC Axiom

CP Mythos 2

Robe MegaPointe

Ayrton Karif

CP Super Sharpy Robe Pointe

SGM P-10

GLP JDC1

Similar Output SGM Unit

Solaris Flare

Elation Protron Eclypse

SGM Q-7

Chauvet Color Strike M

BMFL Followspot

See followspot note

Mac Ultra Wash

See competition lighting note

Hazers

Professional WATER BASED units
-NOT fog/smoke machines

- NOT oil based

### <u>Lighting</u> (Section View)



THERE MUST BE NO OBSTRUCTION 12.5m OR LESS FROM THE FLOOR ABOVE THE FIELD OF PLAY - THIS IS A SPORT REGULATION REQUIREMENT