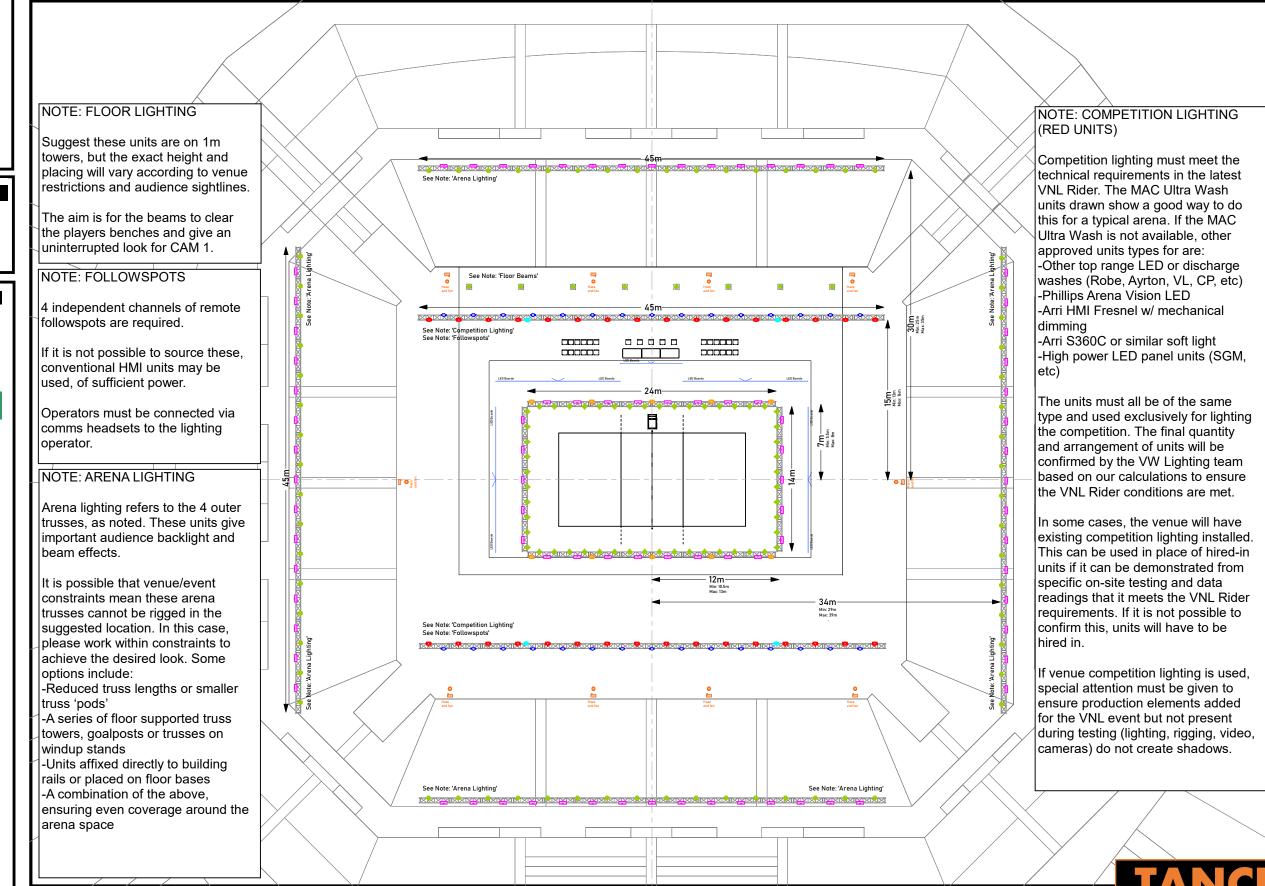

r remote tablet control

#### Preferred Unit Substitute

MAC Ultra Performance

MAC III Profile

MAC Viper Profile

MAC Encore Profile

VL4000 Spot

VL3500 Spot

MUST FIT 2 x CUSTOM GLASS GOBO IN EACH FIXTURE (YOU PROVIDE GOBOS TO VW SPEC) IN ROTATING WHEEL

GLP X5 Wash

Robe K20

Robe Tarrantula

Martin Quantum

BMFL Wash/Washbeam Rogue R3X Wash

VL6500/VLZ Wash

Mac Ultra/Encore Wash

Martin MAC Axiom

CP Mythos 2

Robe MegaPointe

Ayrton Karif

CP Super Sharpy Robe Pointe

SGM P-10

GLP JDC1

Similar Output SGM Unit

Solaris Flare

Elation Protron Eclypse

SGM Q-7

Chauvet Color Strike M

BMFL Followspot

See followspot note

Mac Ultra Wash See o

See competition lighting note

Hazers

Professional WATER BASED units
-NOT fog/smoke machines

- NOT oil based

## Lighting Plot (Overview)





#### Control Package

1x MA3 Fullsize or Light (MAIN)

1x MA3 Fullsize or Light or Compact XT (BACKUP)

Software Version latest stable MA3 release

NPU(s) if parameter count requires

Wireless access to MA-Net for remote tablet control

#### Preferred Unit Substitute

MAC Ultra Performance

MAC III Profile

MAC Viper Profile

MAC Encore Profile

VL4000 Spot VL3500 Spot

MUST FIT 2 x CUSTOM GLASS GOBO IN EACH FIXTURE (YOU PROVIDE GOBOS TO VW SPEC) IN ROTATING WHEEL

GLP X5 Wash

Robe K20

Robe Tarrantula

Martin Quantum

BMFL Wash/Washbeam

Rogue R3X Wash

VL6500/VLZ Wash Mac Ultra/Encore Wash

Martin MAC Axiom

CP Mythos 2

Robe MegaPointe

Ayrton Karif CP Super Sharpy

Robe Pointe

SGM P-10

GLP JDC1

Similar Output SGM Unit

Solaris Flare

Elation Protron Eclypse

SGM Q-7

Chauvet Co