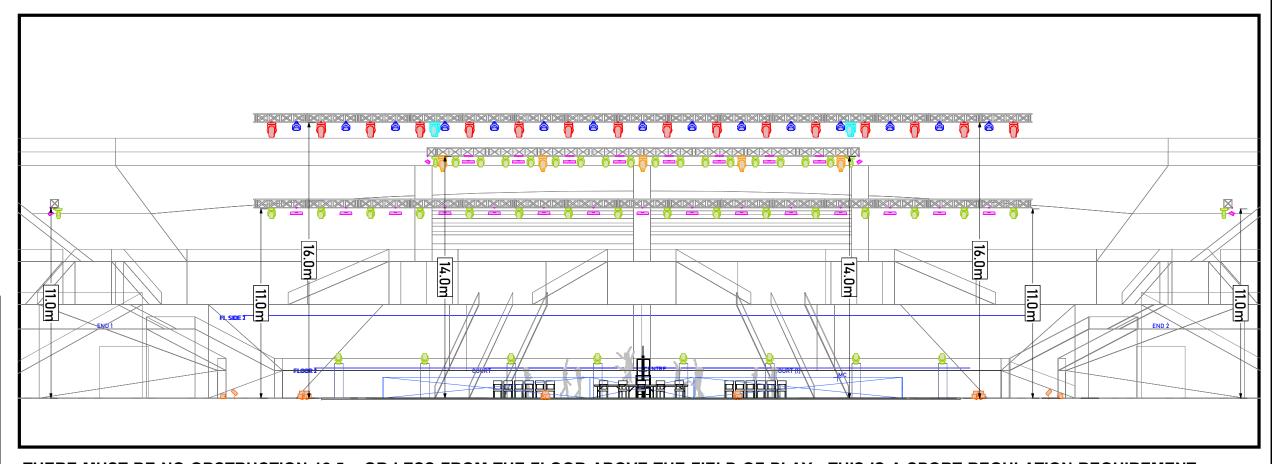

ote tablet control

#### Preferred Unit Substitute

MAC Ultra Performance

MAC III Profile

MAC Viper Profile

MAC Encore Profile

VL4000 Spot VL3500 Spot

UST FIT 2 x CUSTOM GLASS GOBO IN EACH FIXTURE (YOU

#### PROVIDE GOBOS TO VW SPEC) IN ROTATING WHEEL

GLP X5 Wash

Robe K20

Robe Tarrantula

Martin Quantum

BMFL Wash/Washbeam

Rogue R3X Wash

VL6500/VLZ Wash Mac Ultra/Encore Wash

Martin MAC Axiom

CP Mythos 2

Robe MegaPointe

Ayrton Karif

CP Super Sharpy Robe Pointe

SGM P-10

GLP JDC1

Similar Output SGM Unit

Solaris Flare

Elation Protron Eclypse

SGM Q-7

Chauvet Color Strike M

BMFL Followspot

See followspot note

Mac Ultra Wash

See competition lighting note

Hazers

Professional WATER BASED units
-NOT fog/smoke machines

- NOT oil based

### <u>Lighting</u> (Section View)



THERE MUST BE NO OBSTRUCTION 12.5m OR LESS FROM THE FLOOR ABOVE THE FIELD OF PLAY - THIS IS A SPORT REGULATION REQUIREMENT