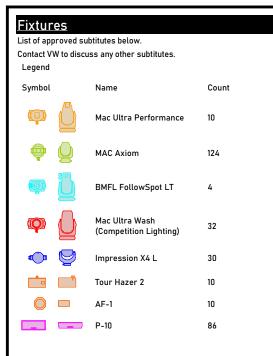

#### Preferred Unit Substitute

MAC Ultra Performance

MAC III Profile

MAC Viper Profile

MAC Encore Profile

VL4000 Spot

VL3500 Spot

MUST FIT 2 x CUSTOM GLASS GOBO IN EACH FIXTURE (YOU PROVIDE GOBOS TO VW SPEC) IN ROTATING WHEEL

GLP X5 Wash

Robe K20

Robe Tarrantula

Martin Quantum

BMFL Wash/Washbeam Rogue R3X Wash

VL6500/VLZ Wash

Mac Ultra/Encore Wash

Martin MAC Axiom

CP Mythos 2

Robe MegaPointe

Ayrton Karif

CP Super Sharpy Robe Pointe

SGM P-10

GLP JDC1

Similar Output SGM Unit

Solaris Flare

Elation Protron Eclypse

SGM Q-7

Chauvet Color Strike M

BMFL Followspot

See followspot note

Mac Ultra Wash See o

See competition lighting note

Hazers