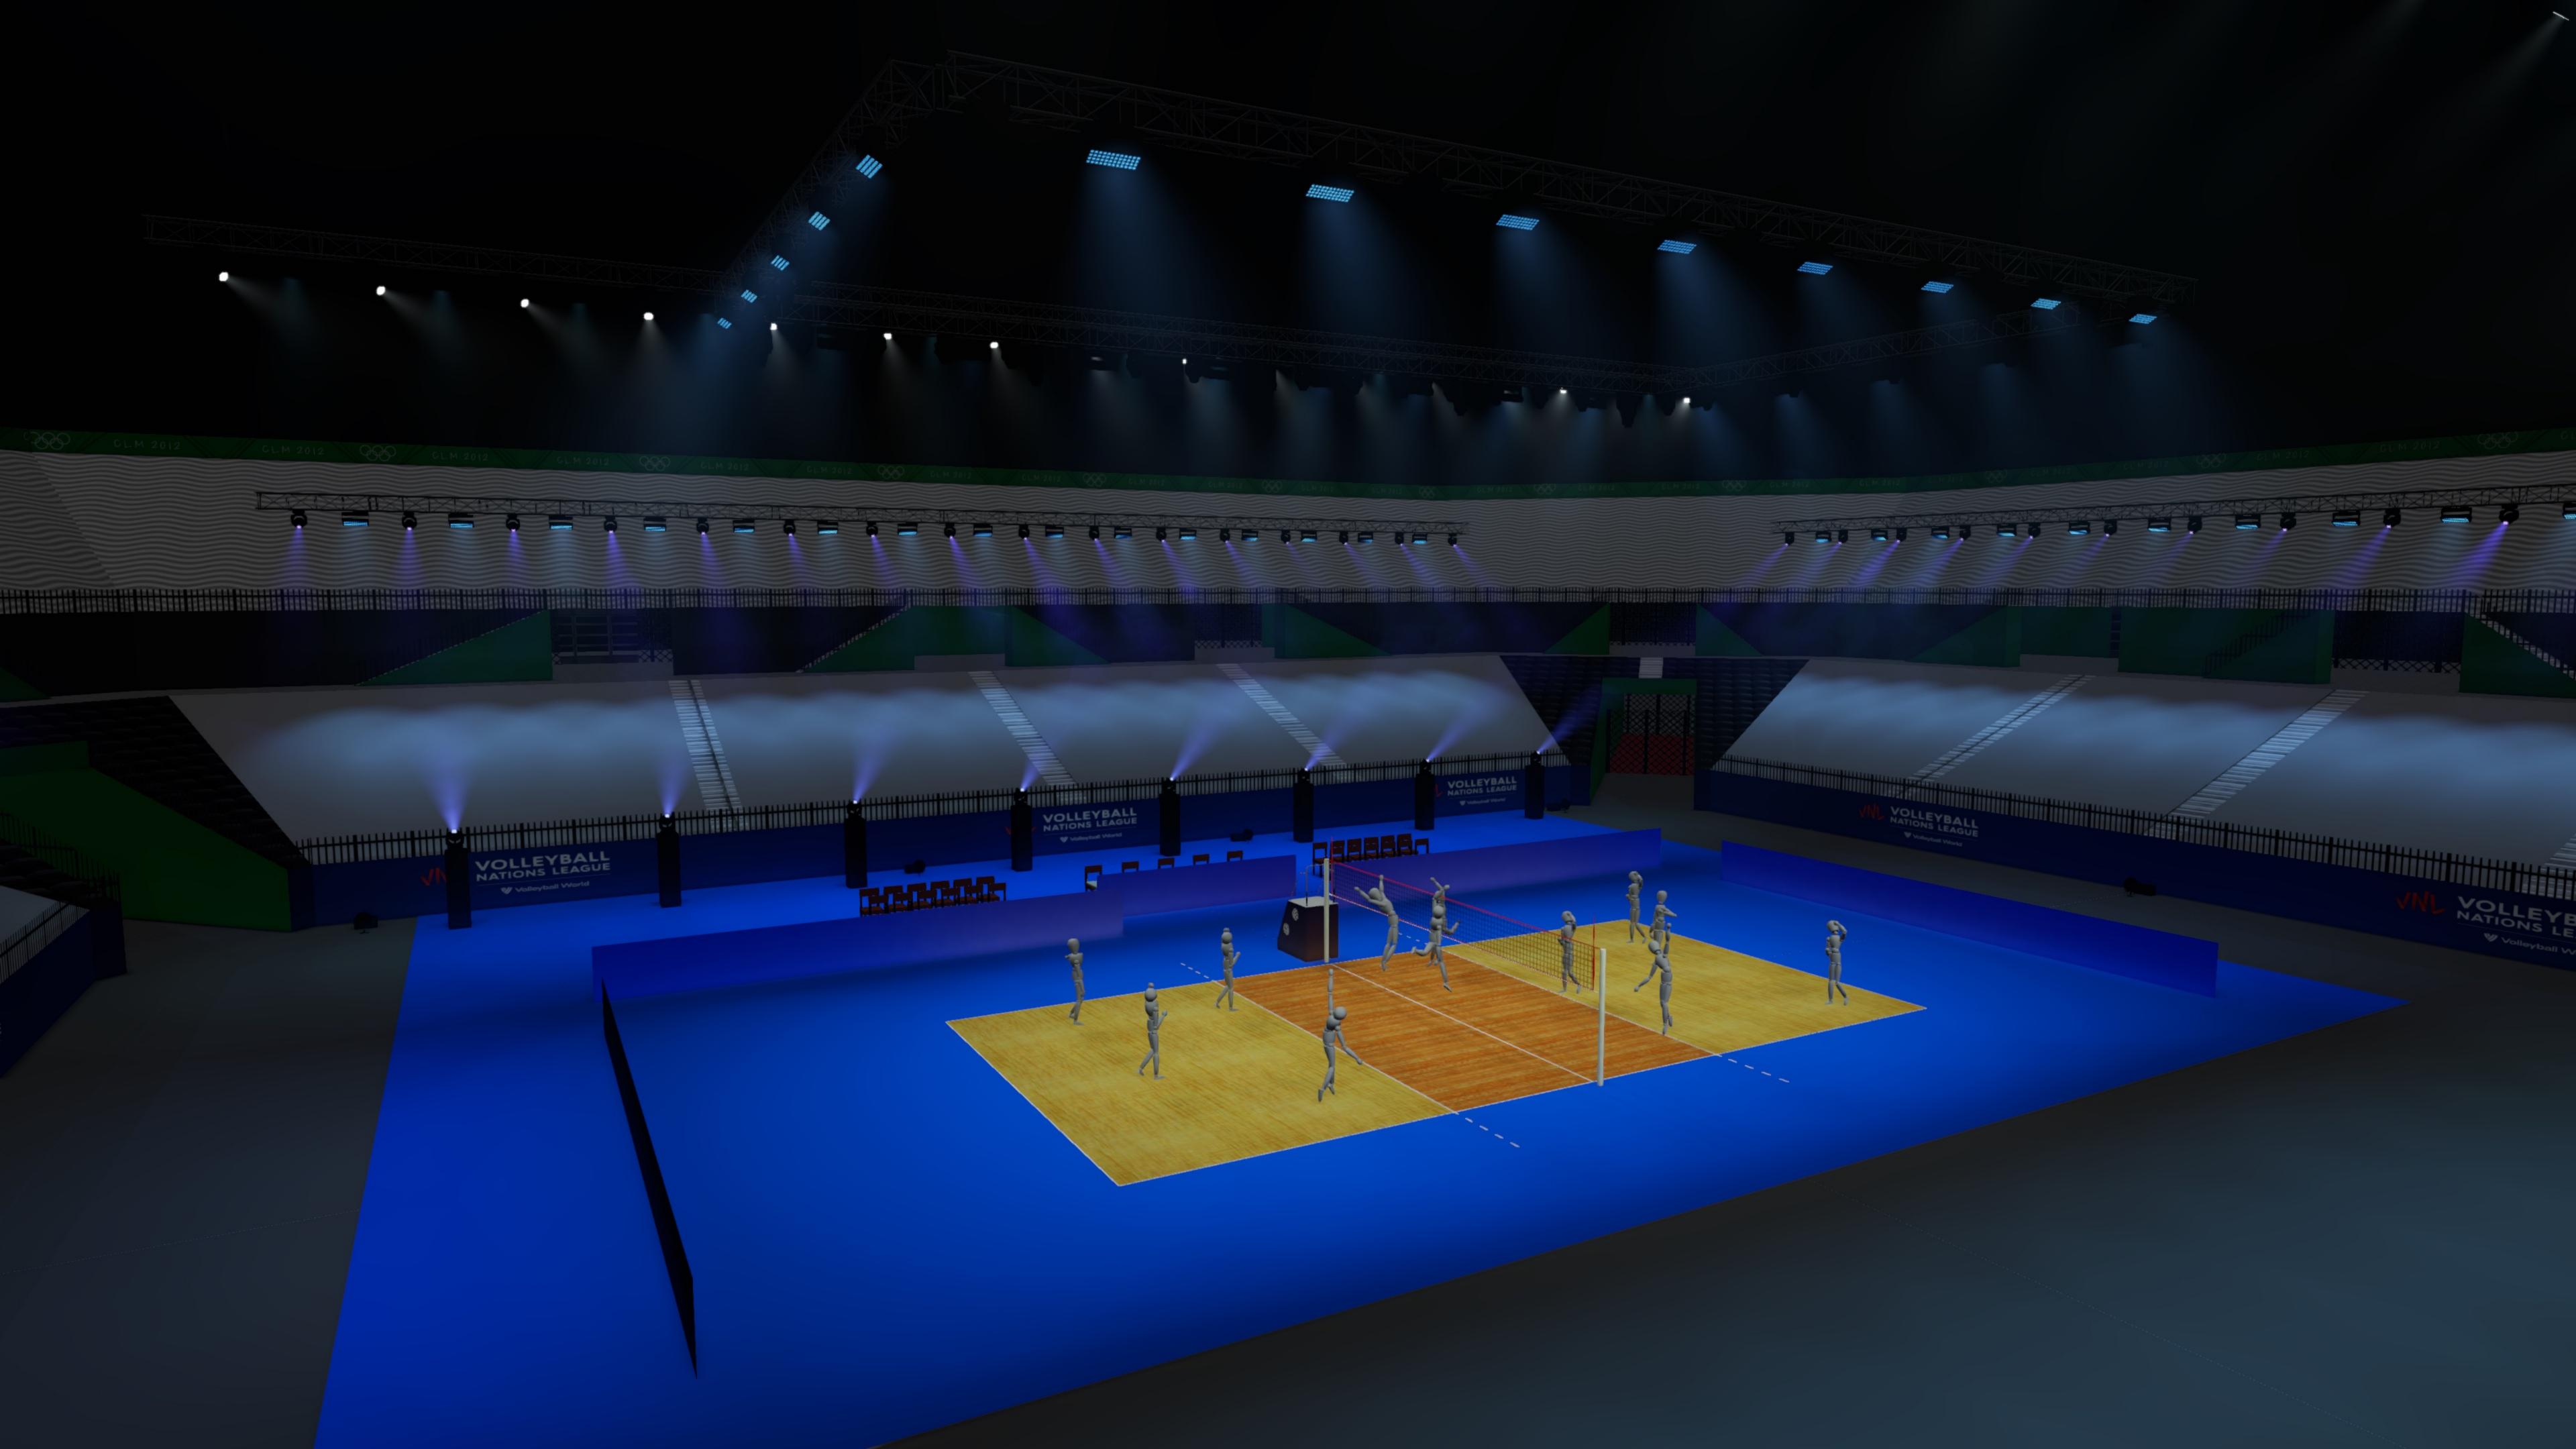

### <u>Lighting</u> (Section View)

THERE MUST BE NO OBSTRUCTION 12.5m OR LESS FROM THE FLOOR ABOVE THE FIELD OF PLAY - THIS IS A SPORT REGULATION REQUIREMENT