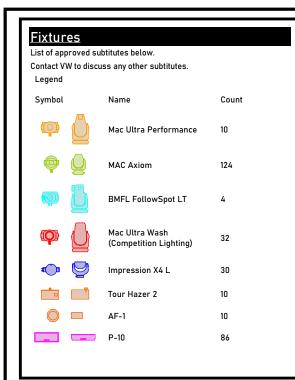

#### Preferred Unit Substitute

MAC Ultra Performance

MAC III Profile

MAC Viper Profile

MAC Encore Profile

VL4000 Spot

VL3500 Spot

MUST FIT 2 x CUSTOM GLASS GOBO IN EACH FIXTURE (YOU PROVIDE GOBOS TO VW SPEC) IN ROTATING WHEEL

GLP X5 Wash

Robe K20

Robe Tarrantula

Martin Quantum

BMFL Wash/Washbeam Rogue R3X Wash

VL6500/VLZ Wash

Mac Ultra/Encore Wash

Martin MAC Axiom

CP Mythos 2

Robe MegaPointe

Ayrton Karif

CP Super Sharpy Robe Pointe

SGM P-10

GLP JDC1

Similar Output SGM Unit

Solaris Flare

Elation Protron Eclypse

SGM Q-7

Chauvet Color Strike M

BMFL Followspot

See followspot note

Mac Ultra Wash See o

See competition lighting note

Hazers