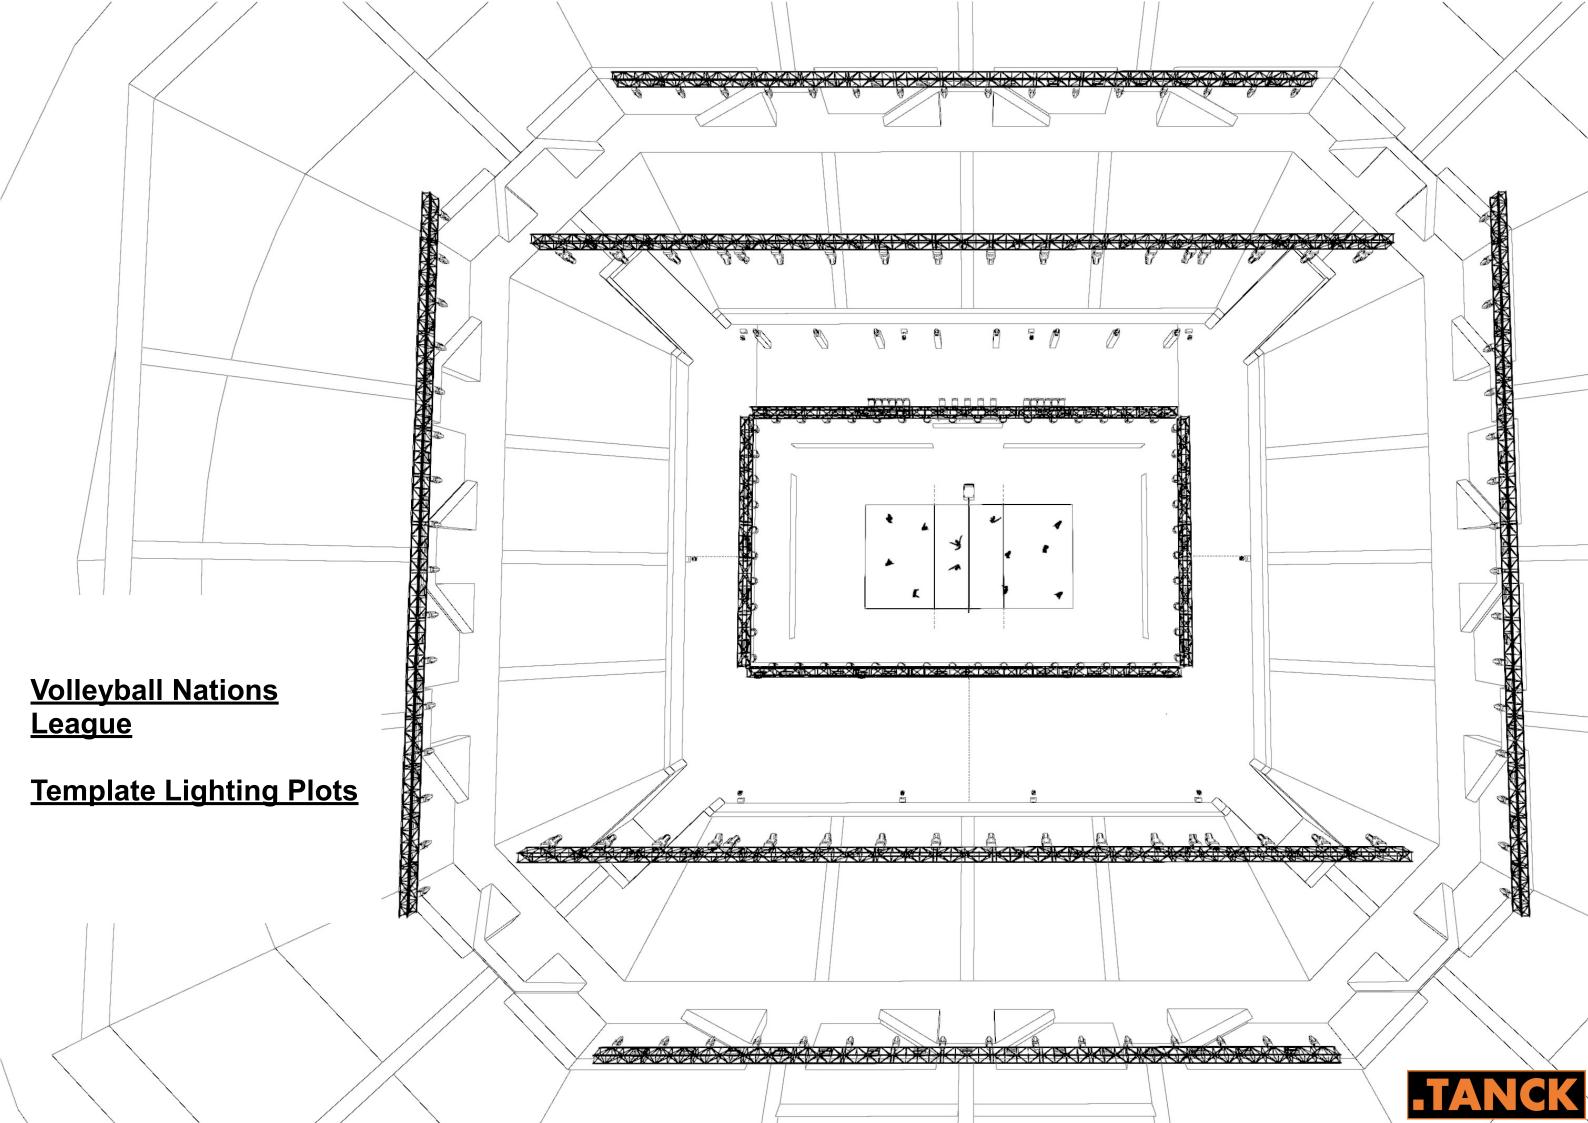

# Invitation to tender: Giant LED Displays, Event Lighting and Audio System for Volleyball Nations League Hong Kong 2025

# Annex C





#### Control Package

x MA3 Fullsize or Light (MAIN)

1x MA3 Fullsize or Light or Compact XT (BACKUP)

Software Version latest stable MA3 release

NPU(s) if parameter count requires

Wireless access to MA-Net for remote tablet control

#### Preferred Unit Substitute

MAC Ultra Performance

MAC III Profile

MAC Viper Profile

MAC Encore Profile

VL4000 Spot

VL3500 Spot

MUST FIT 2 x CUSTOM GLASS GOBO IN EACH FIXTURE (YOU PROVIDE GOBOS TO VW SPEC) IN ROTATING WHEEL

GLP X5 Wash

Robe K20

Robe Tarrantula

Martin Quantum

BMFL Wash/Washbeam Rogue R3X Wash

VL6500/VLZ Wash

Mac Ultra/Encore Wash

Martin MAC Axiom

CP Mythos 2

Robe MegaPointe

Ayrton Karif

CP Super Sharpy Robe Pointe

SGM P-10

GLP JDC1

Similar Output SGM Unit

Solaris Flare

Elation Protron Eclypse

SGM Q-7

Chauvet Co