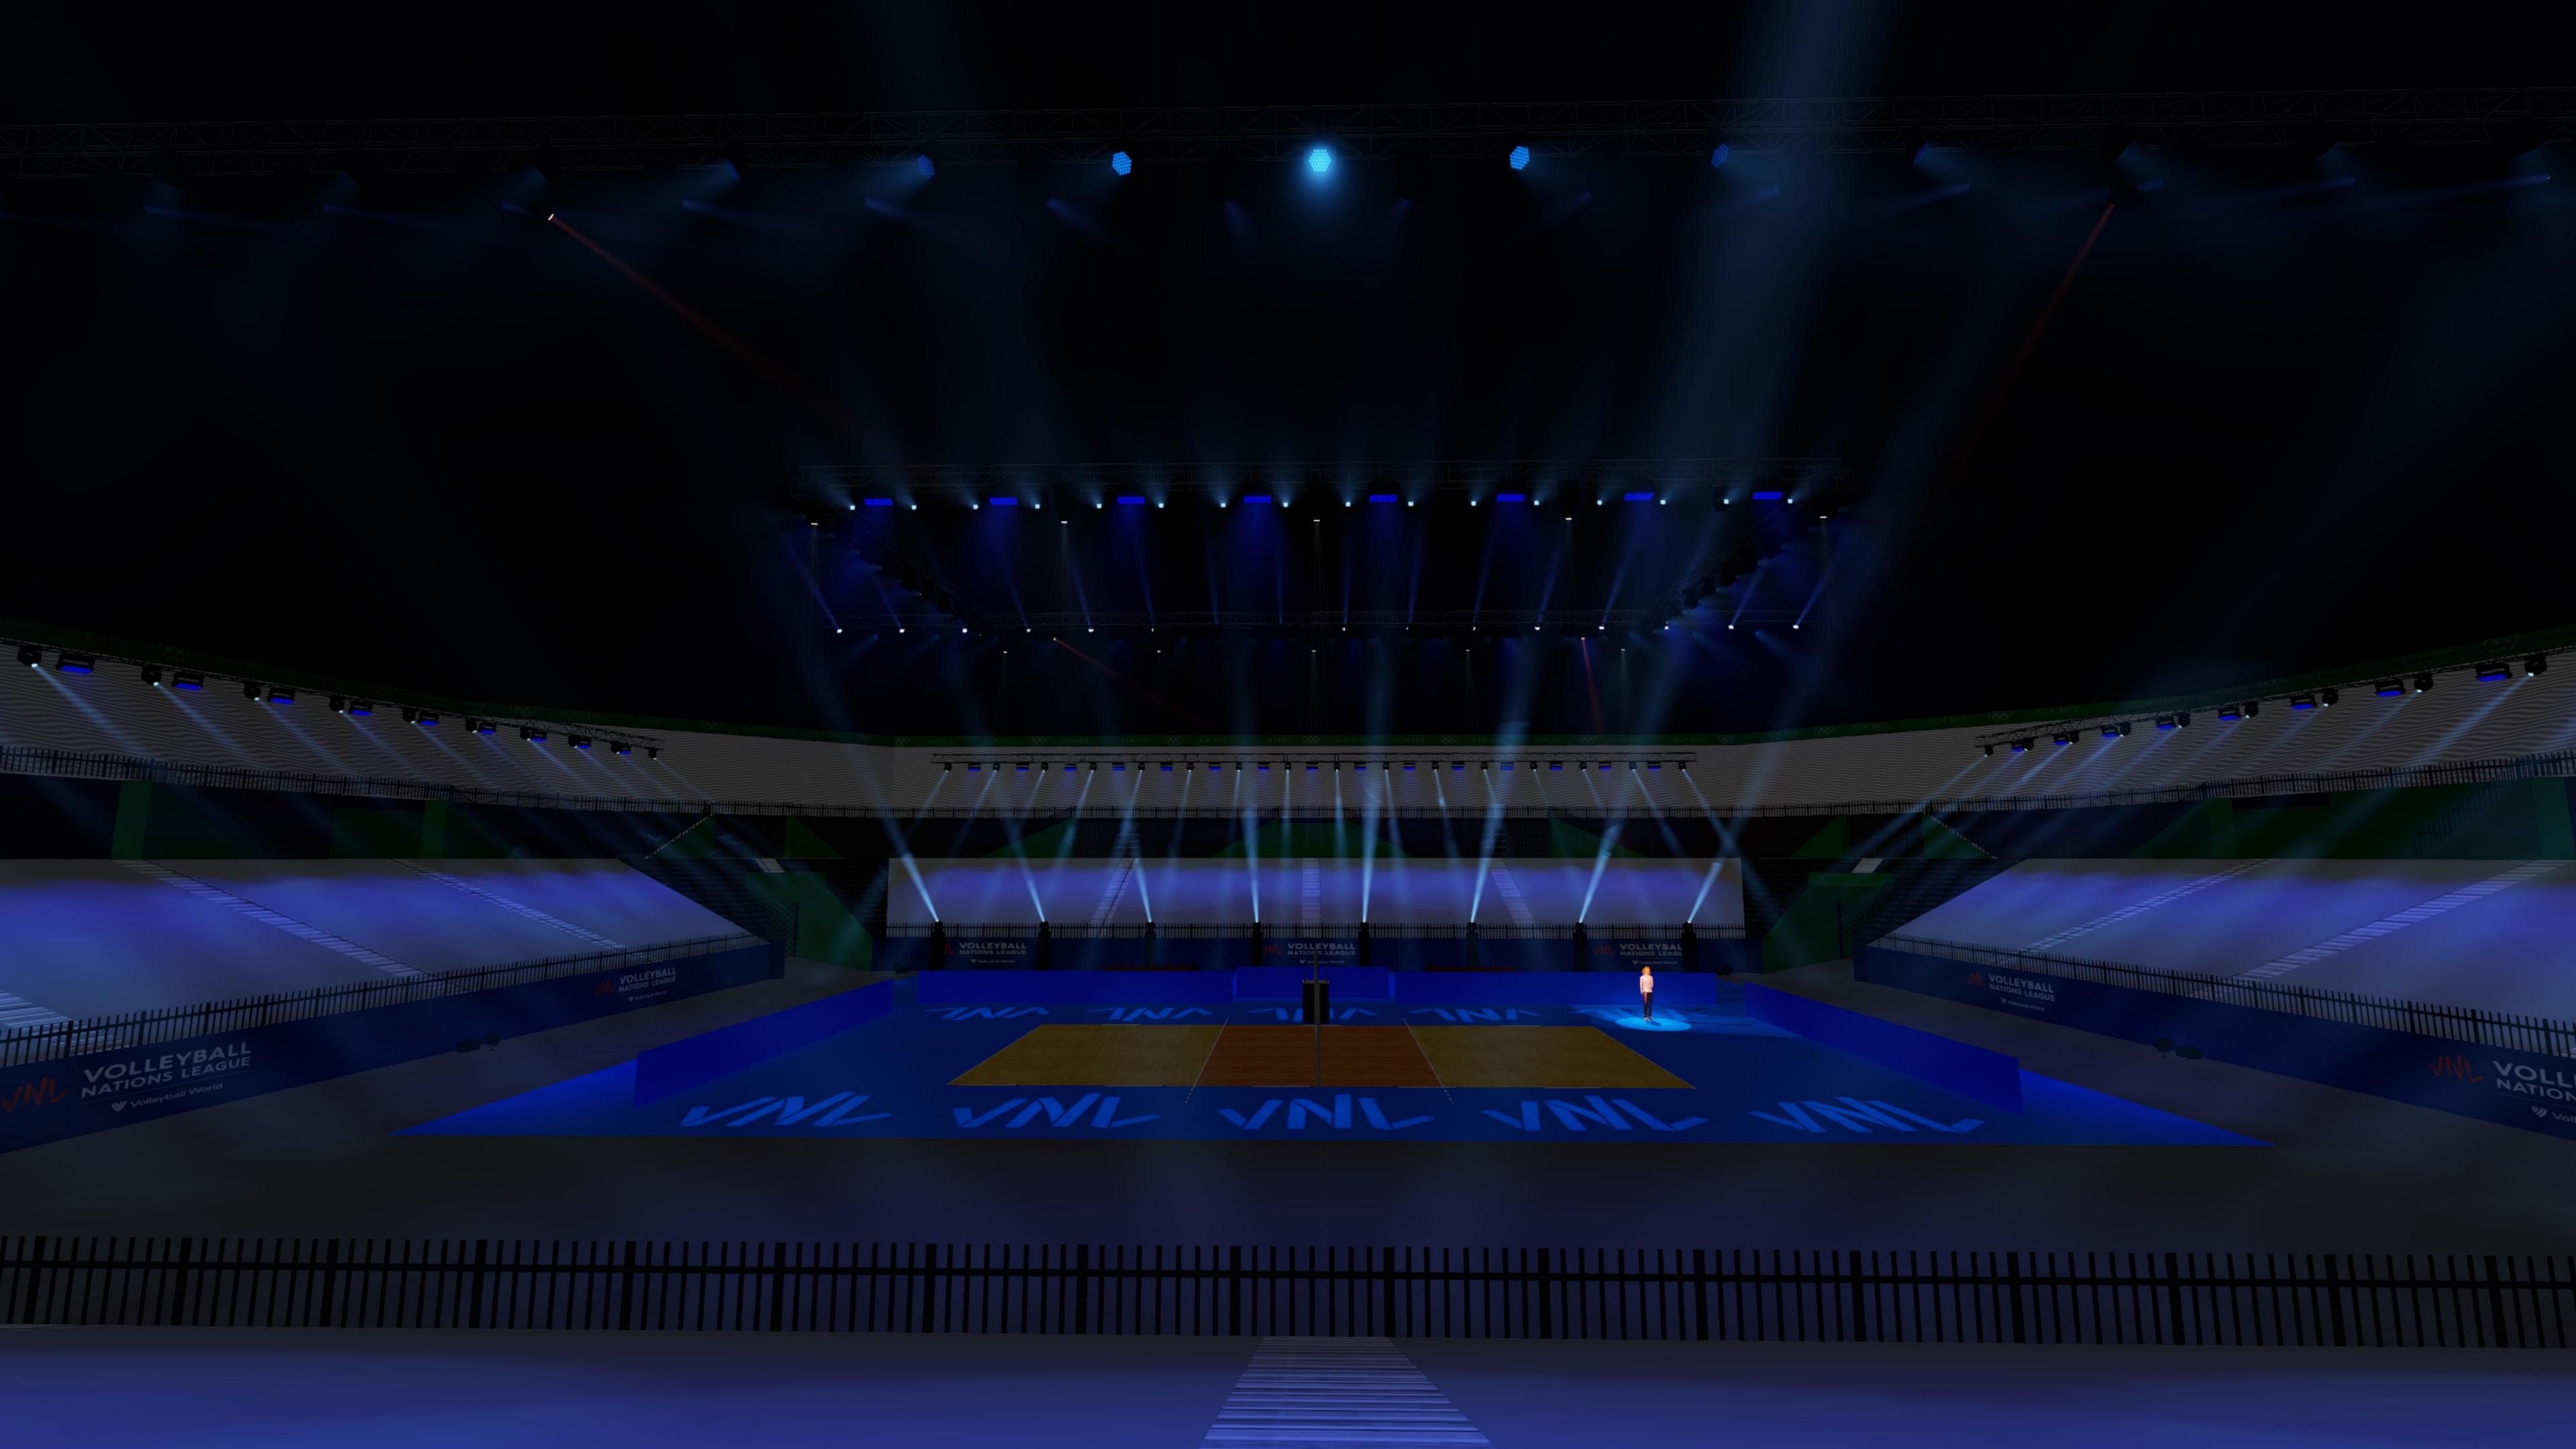

Spot VL3500 Spot

UST FIT 2 x CUSTOM GLASS GOBO IN EACH FIXTURE (YOU

#### PROVIDE GOBOS TO VW SPEC) IN ROTATING WHEEL

GLP X5 Wash

Robe K20

Robe Tarrantula

Martin Quantum

BMFL Wash/Washbeam

Rogue R3X Wash

VL6500/VLZ Wash Mac Ultra/Encore Wash

Martin MAC Axiom

CP Mythos 2

Robe MegaPointe

Ayrton Karif

CP Super Sharpy Robe Pointe

SGM P-10

GLP JDC1

Similar Output SGM Unit

Solaris Flare

Elation Protron Eclypse

SGM Q-7

Chauvet Color Strike M

BMFL Followspot

See followspot note

Mac Ultra Wash

See competition lighting note

Hazers

Professional WATER BASED units
-NOT fog/smoke machines

- NOT oil based

### <u>Lighting</u> (Section View)



THERE MUST BE NO OBSTRUCTION 12.5m OR LESS FROM THE FLOOR ABOVE THE FIELD OF PLAY - THIS IS A SPORT REGULATION REQUIREMENT