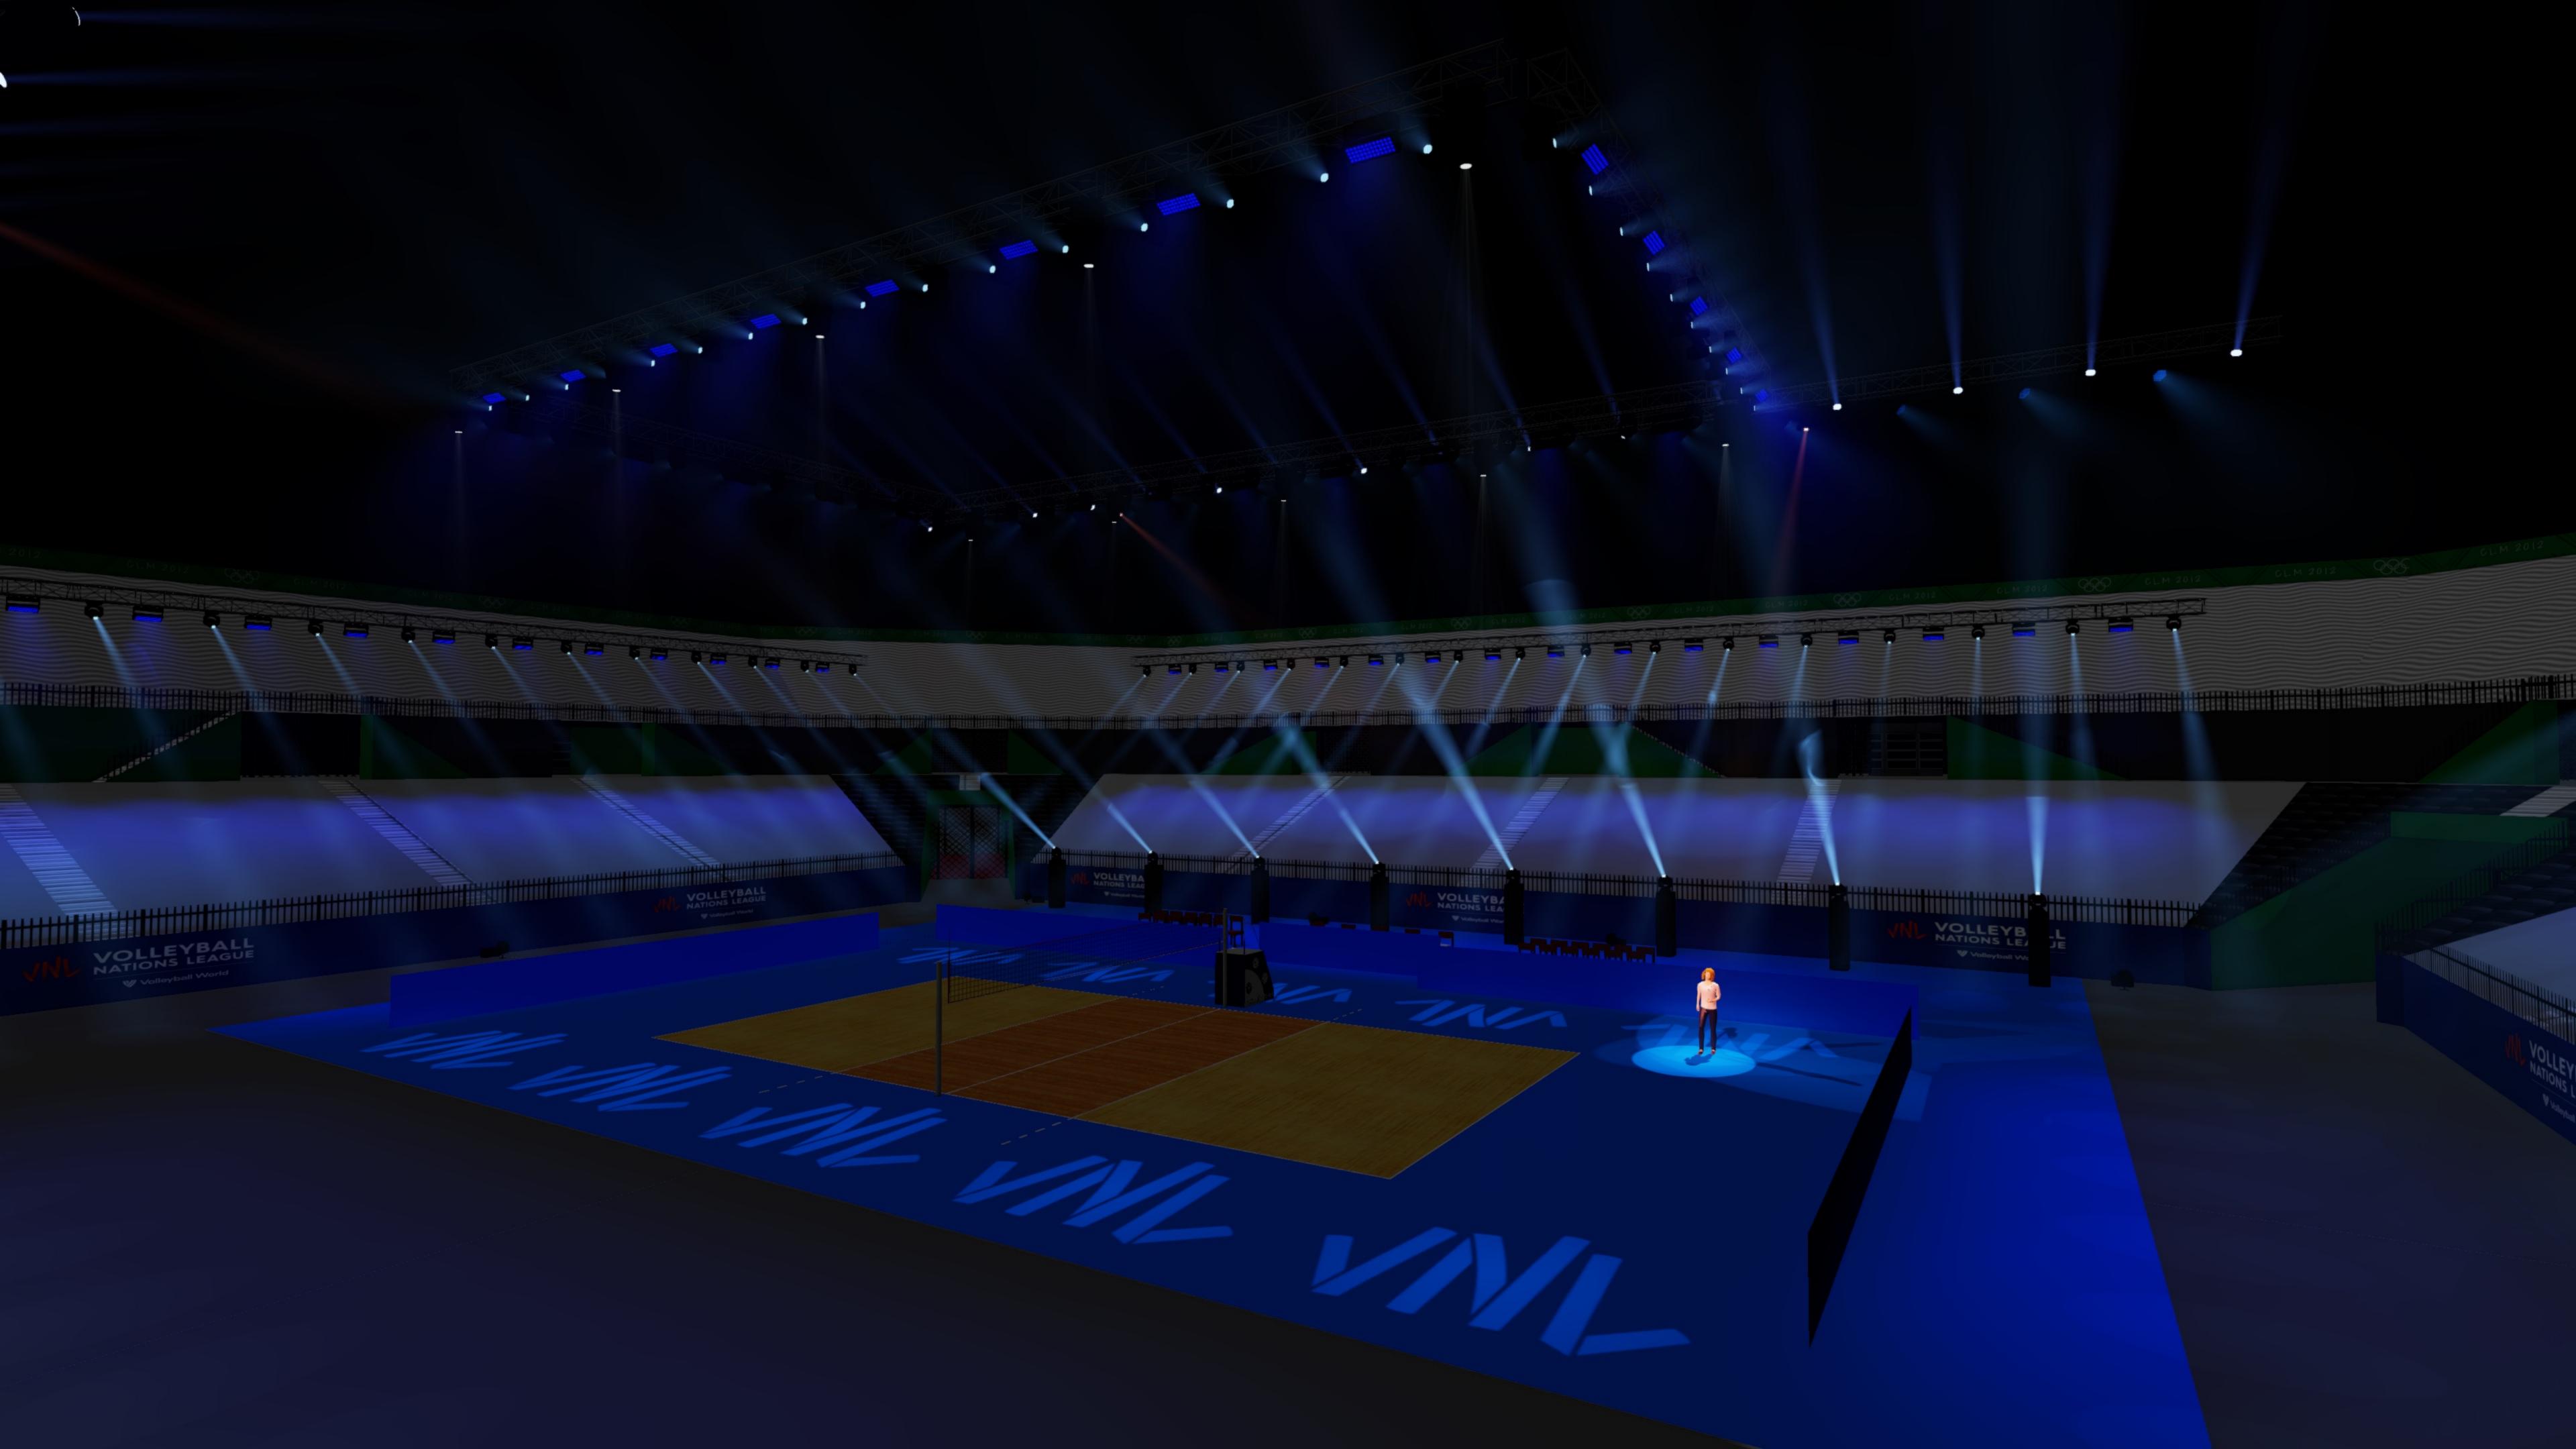

0 Spot VL3500 Spot

UST FIT 2 x CUSTOM GLASS GOBO IN EACH FIXTURE (YOU

#### PROVIDE GOBOS TO VW SPEC) IN ROTATING WHEEL

GLP X5 Wash

Robe K20

Robe Tarrantula

Martin Quantum

BMFL Wash/Washbeam

Rogue R3X Wash

VL6500/VLZ Wash Mac Ultra/Encore Wash

Martin MAC Axiom

CP Mythos 2

Robe MegaPointe

Ayrton Karif

CP Super Sharpy Robe Pointe

SGM P-10

GLP JDC1

Similar Output SGM Unit

Solaris Flare

Elation Protron Eclypse

SGM Q-7

Chauvet Color Strike M

BMFL Followspot

See followspot note

Mac Ultra Wash

See competition lighting note

Hazers

Professional WATER BASED units
-NOT fog/smoke machines

- NOT oil based

### <u>Lighting</u> (Section View)



THERE MUST BE NO OBSTRUCTION 12.5m OR LESS FROM THE FLOOR ABOVE THE FIELD OF PLAY - THIS IS A SPORT REGULATION REQUIREMENT