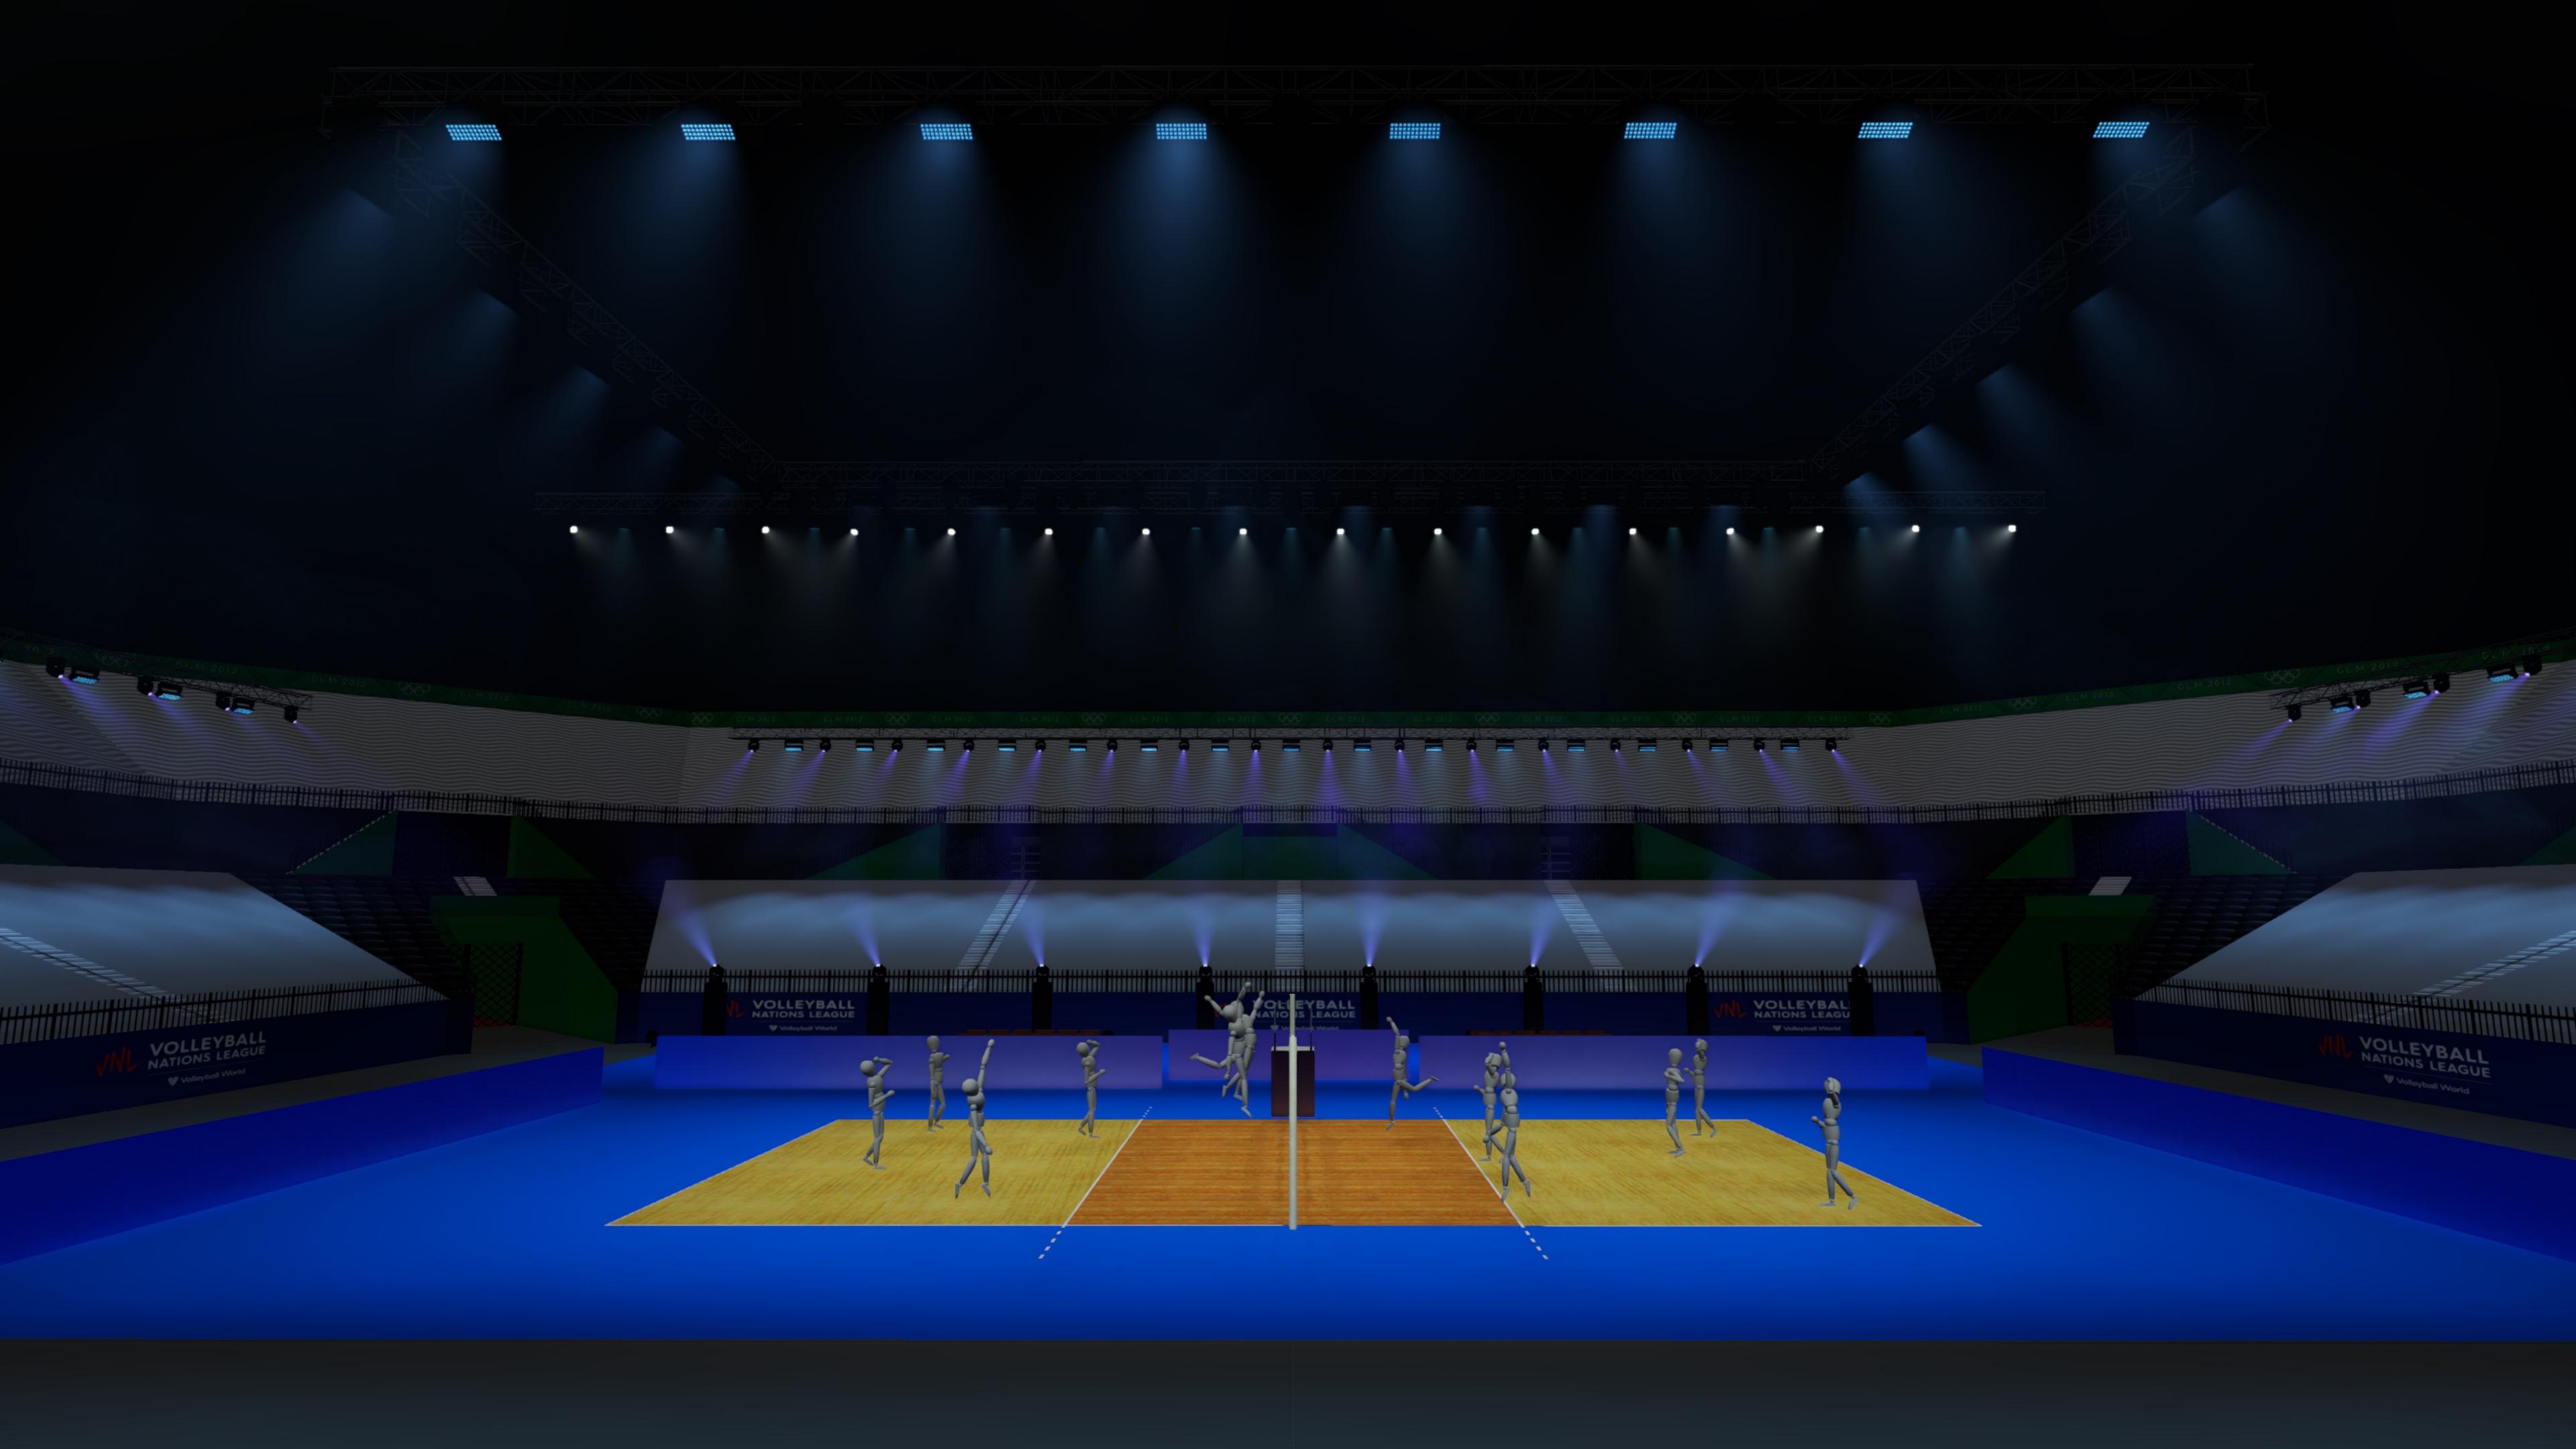

### <u>Lighting</u> (Section View)

THERE MUST BE NO OBSTRUCTION 12.5m OR LESS FROM THE FLOOR ABOVE THE FIELD OF PLAY - THIS IS A SPORT REGULATION REQUIREMENT