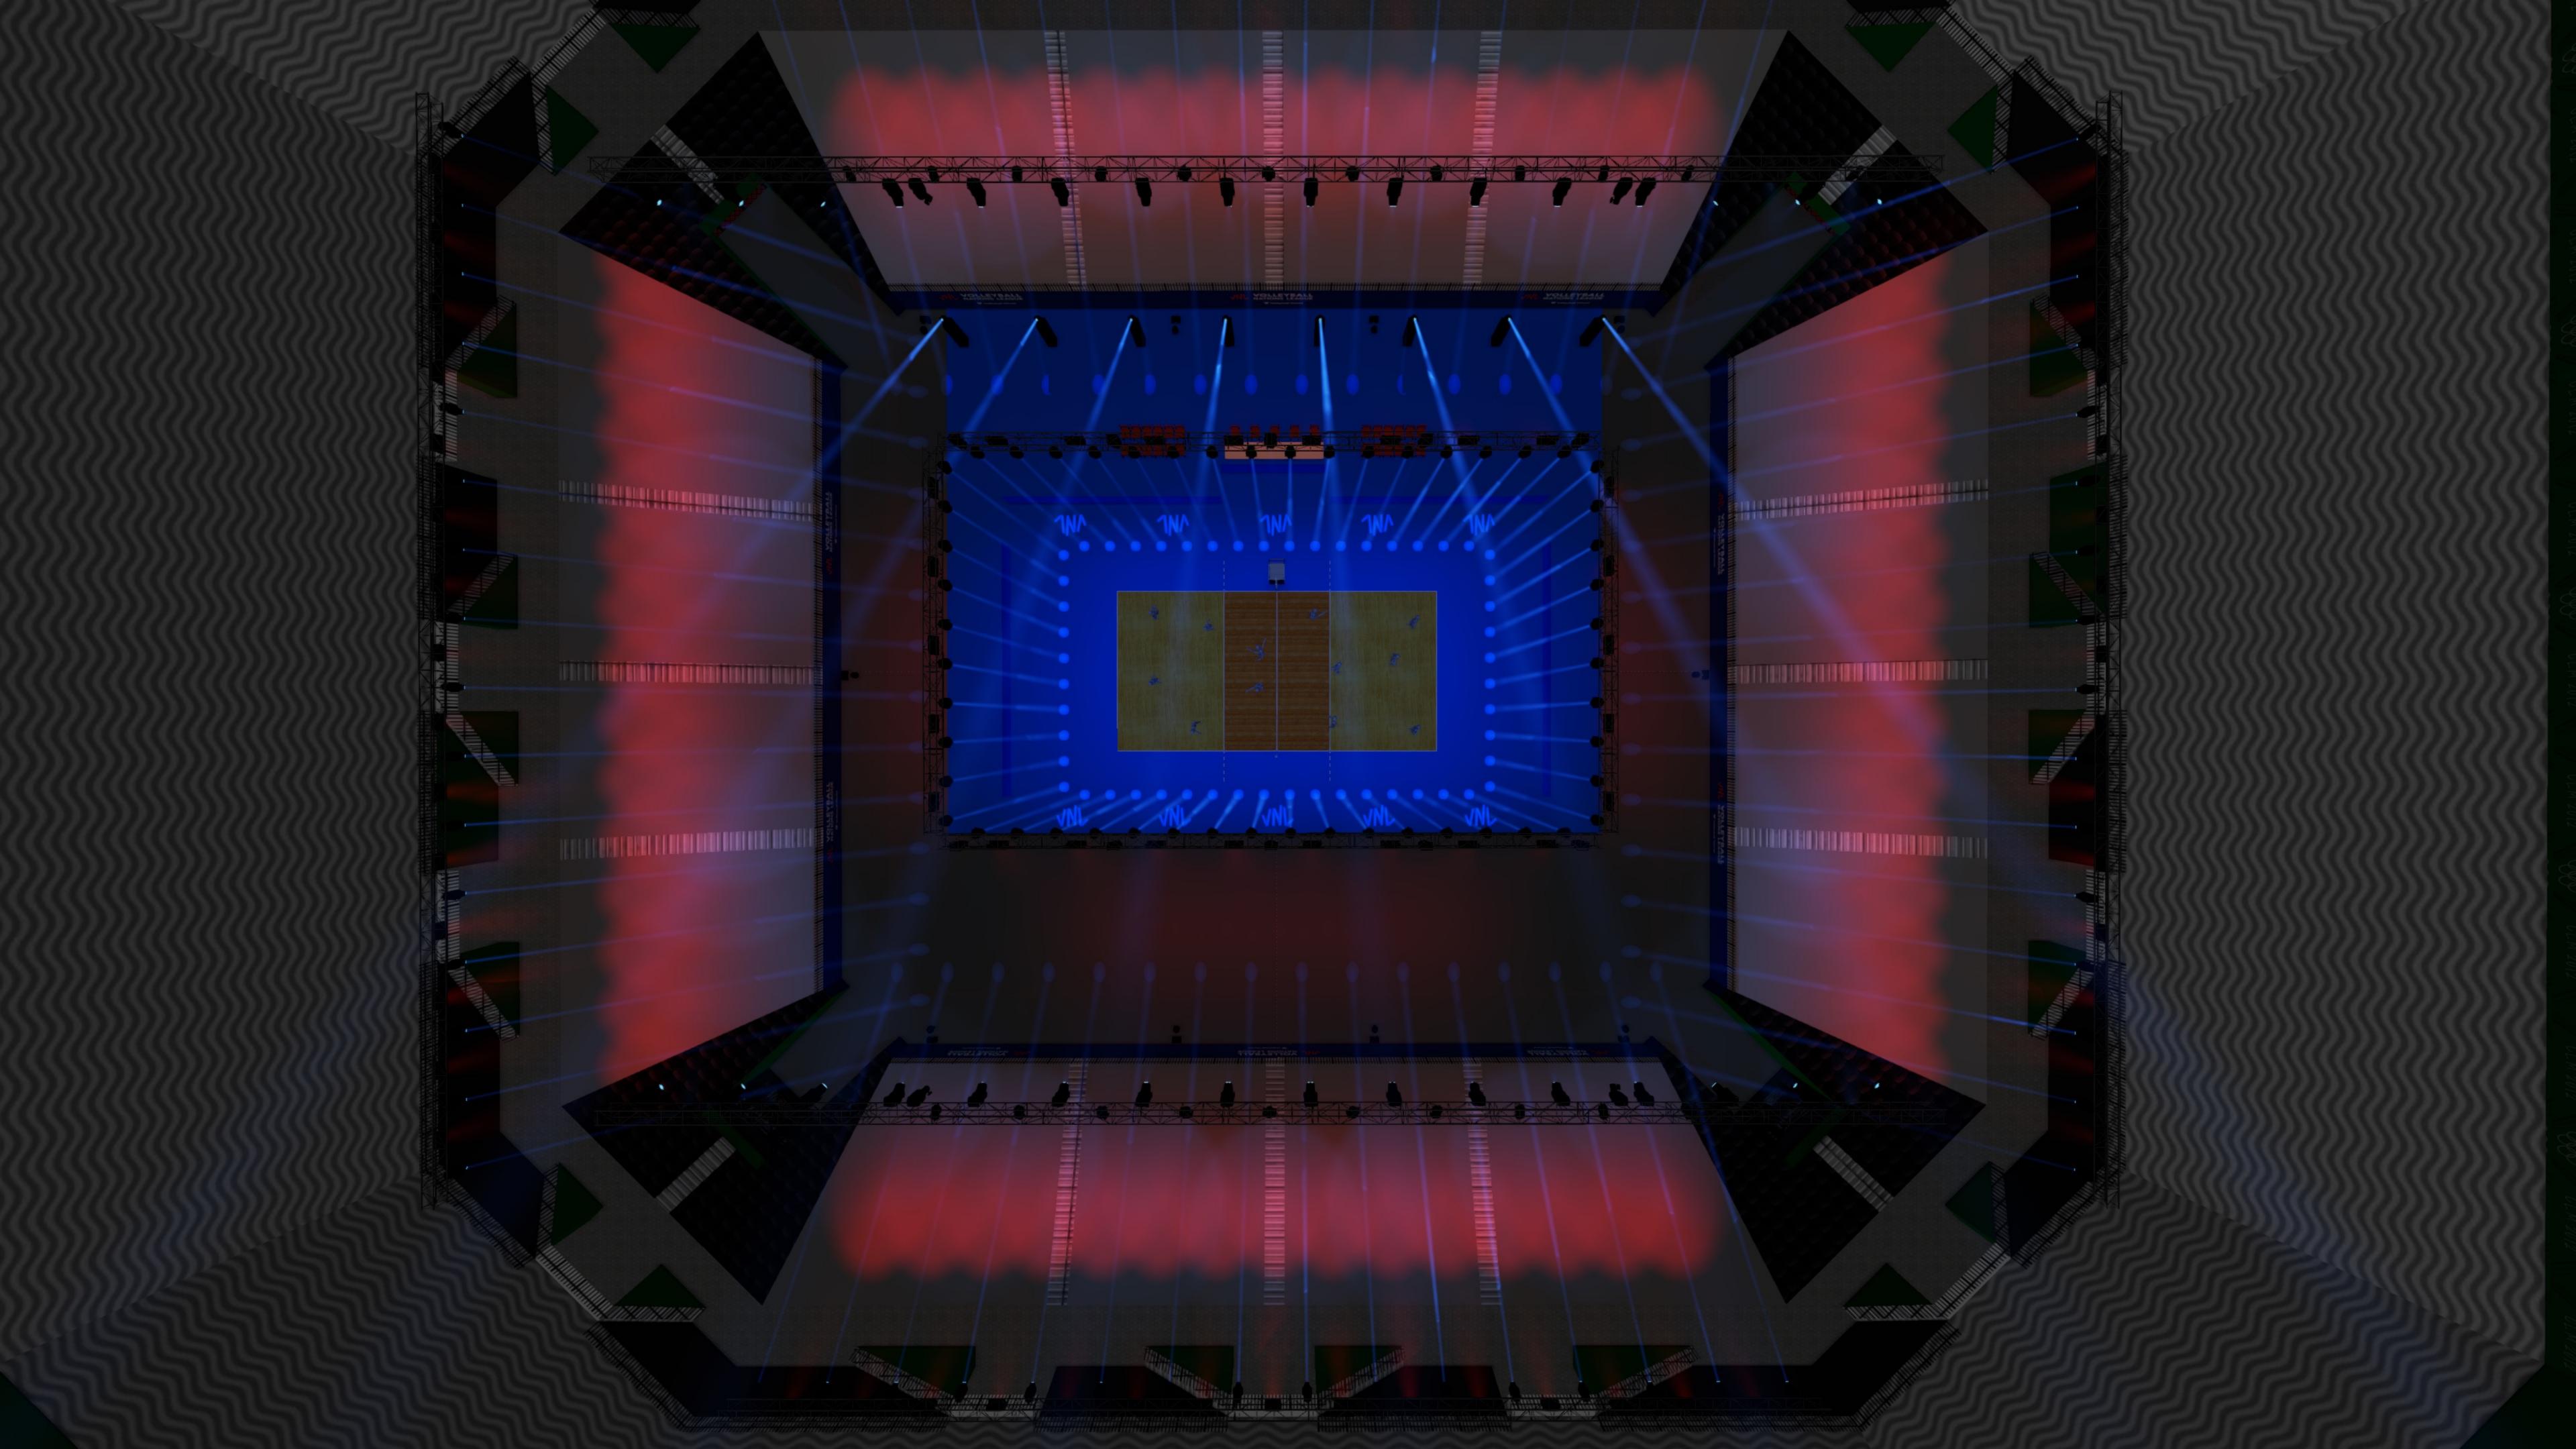

e

VL4000 Spot VL3500 Spot

UST FIT 2 x CUSTOM GLASS GOBO IN EACH FIXTURE (YOU

#### PROVIDE GOBOS TO VW SPEC) IN ROTATING WHEEL

GLP X5 Wash

Robe K20

Robe Tarrantula

Martin Quantum

BMFL Wash/Washbeam

Rogue R3X Wash

VL6500/VLZ Wash Mac Ultra/Encore Wash

Martin MAC Axiom

CP Mythos 2

Robe MegaPointe

Ayrton Karif

CP Super Sharpy Robe Pointe

SGM P-10

GLP JDC1

Similar Output SGM Unit

Solaris Flare

Elation Protron Eclypse

SGM Q-7

Chauvet Color Strike M

BMFL Followspot

See followspot note

Mac Ultra Wash

See competition lighting note

Hazers

Professional WATER BASED units
-NOT fog/smoke machines

- NOT oil based

### <u>Lighting</u> (Section View)



THERE MUST BE NO OBSTRUCTION 12.5m OR LESS FROM THE FLOOR ABOVE THE FIELD OF PLAY - THIS IS A SPORT REGULATION REQUIREMENT