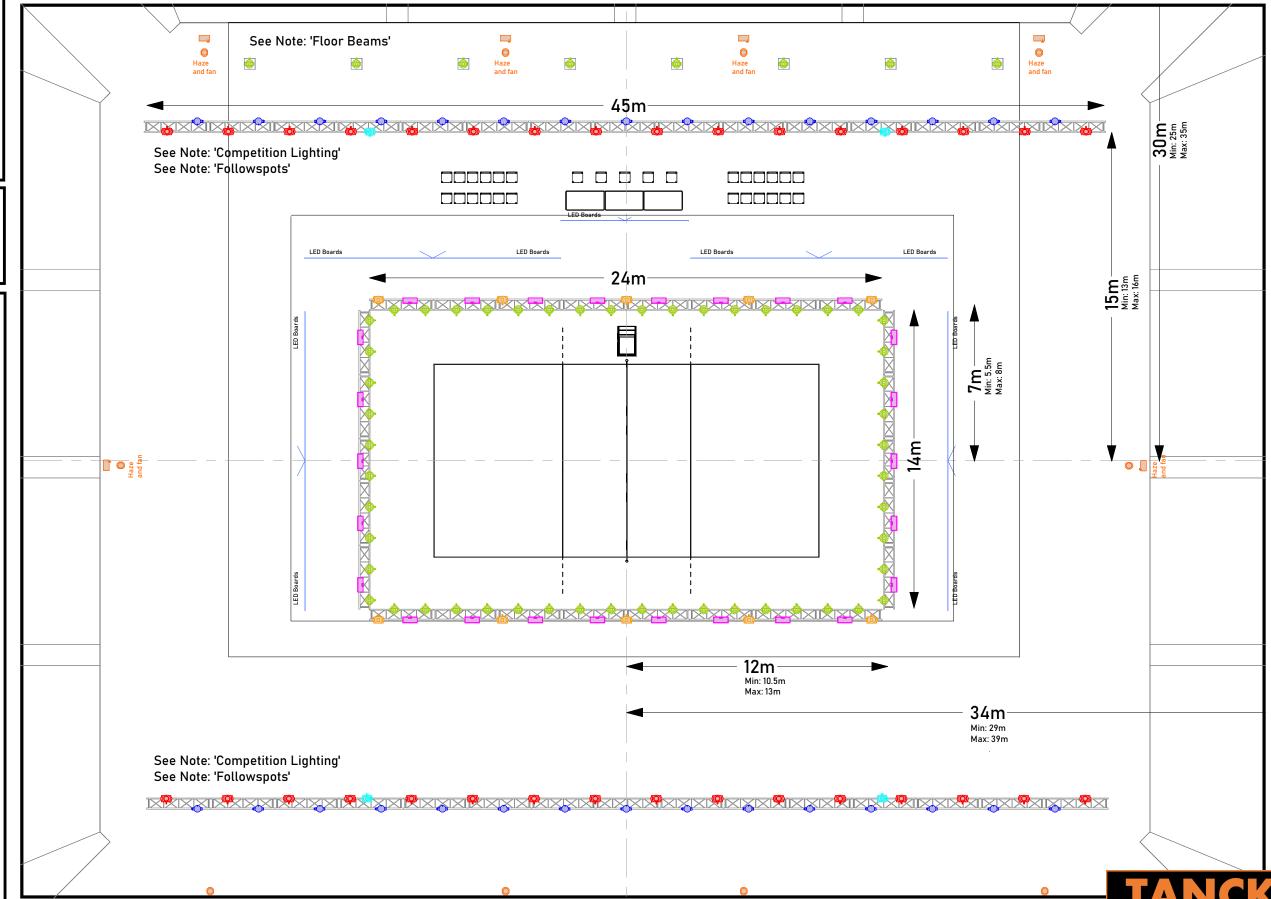

et for remote tablet control

#### Preferred Unit Substitute

MAC Ultra Performance

MAC III Profile

MAC Viper Profile

MAC Encore Profile

VL4000 Spot VL3500 Spot

MUST FIT 2 x CUSTOM GLASS GOBO IN EACH FIXTURE (YOU PROVIDE GOBOS TO VW SPEC) IN ROTATING WHEEL

GLP X5 Wash

Robe K20

Robe Tarrantula

Martin Quantum

BMFL Wash/Washbeam

Rogue R3X Wash

VL6500/VLZ Wash Mac Ultra/Encore Wash

Martin MAC Axiom

CP Mythos 2

Robe MegaPointe

Ayrton Karif CP Super Sharpy

Robe Pointe

SGM P-10

GLP JDC1

Similar Output SGM Unit

Solaris Flare

Elation Protron Eclypse

SGM Q-7

Chauvet Color Strike M

BMFL Followspot

See followspot note

Mac Ultra Wash See competition lighting note

Hazers

Professional WATER BASED units

-NOT fog/smoke machines

- NOT oil based

### **Lighting Plot** (Court)





#### Control Package

1x MA3 Fullsize or Light (MAIN)

1x MA3 Fullsize or Light or Compact XT (BACKUP)

Software Version latest stable MA3 release

NPU(s) if parameter count requires

Wireless access to MA-Net for remote tablet control

#### Preferred Unit Substitute

MAC Ultra Performance

MAC III Profile

MAC Viper Profile

MAC Encore Profile

VL4000 Spot VL3500 Spot

UST FIT 2 x CUSTOM GLASS GOBO IN EACH FIXTURE (YOU

#### PROVIDE GOBOS TO VW SPEC) IN ROTATING WHEEL

GLP X5 Wash

Robe K20

Robe Tarrantula

Martin Quantum

BMFL Wash/Washbeam

Rogue R3X Wash

VL6500/VLZ Wash Mac Ultra/Encore Wash

Martin MAC Axiom

CP Mythos 2

Robe MegaPointe

Ayrton Karif

CP Super Sharpy Robe Pointe

SGM P-10

GLP JDC1

Similar Output SGM Unit

Solaris Flare

Elation Protron Eclypse

SGM Q-7

Chauv