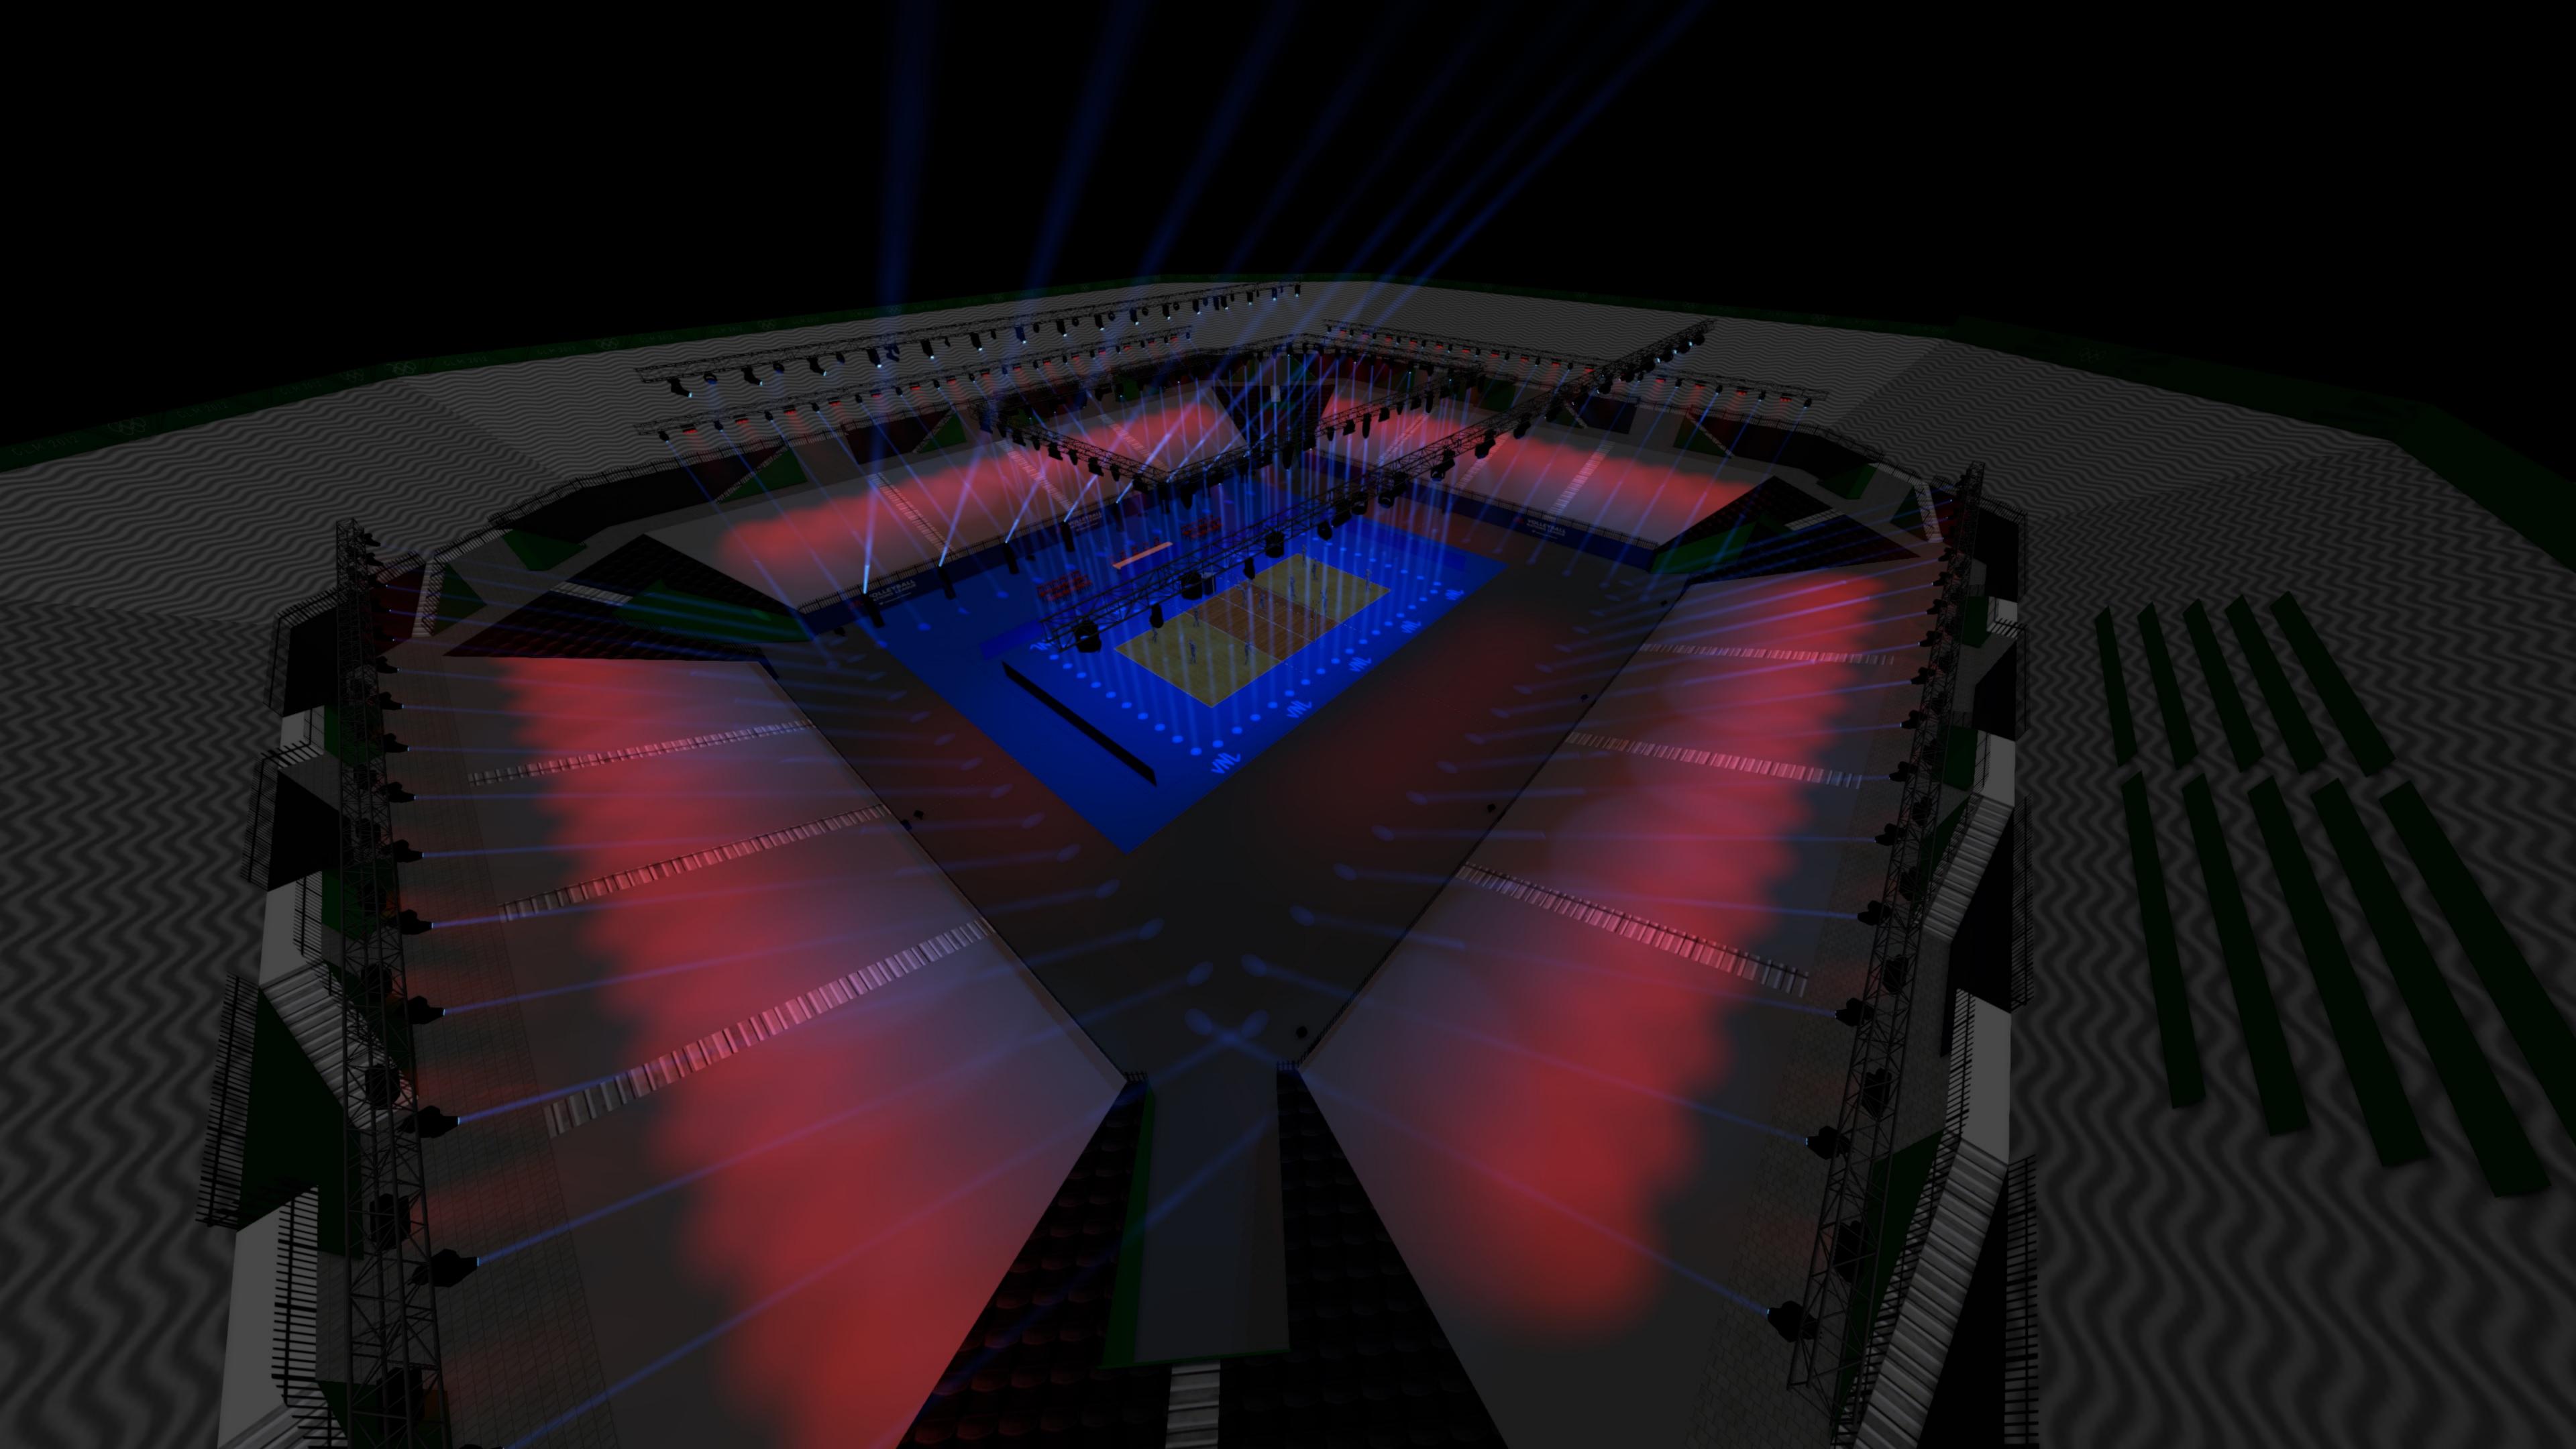

VL4000 Spot VL3500 Spot

UST FIT 2 x CUSTOM GLASS GOBO IN EACH FIXTURE (YOU

#### PROVIDE GOBOS TO VW SPEC) IN ROTATING WHEEL

GLP X5 Wash

Robe K20

Robe Tarrantula

Martin Quantum

BMFL Wash/Washbeam

Rogue R3X Wash

VL6500/VLZ Wash Mac Ultra/Encore Wash

Martin MAC Axiom

CP Mythos 2

Robe MegaPointe

Ayrton Karif

CP Super Sharpy Robe Pointe

SGM P-10

GLP JDC1

Similar Output SGM Unit

Solaris Flare

Elation Protron Eclypse

SGM Q-7

Chauvet Color Strike M

BMFL Followspot

See followspot note

Mac Ultra Wash

See competition lighting note

Hazers

Professional WATER BASED units
-NOT fog/smoke machines

- NOT oil based

### <u>Lighting</u> (Section View)



THERE MUST BE NO OBSTRUCTION 12.5m OR LESS FROM THE FLOOR ABOVE THE FIELD OF PLAY - THIS IS A SPORT REGULATION REQUIREMENT